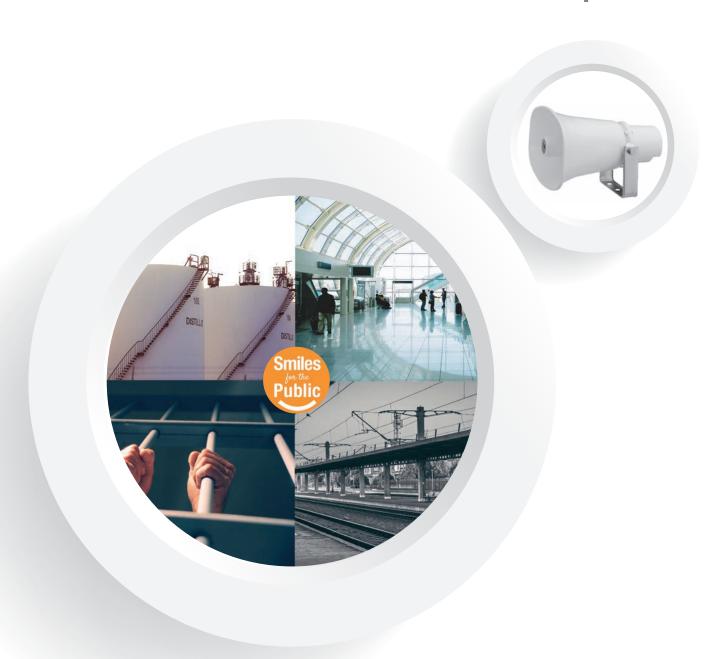

## Q-SC-P620 Powered Horn Speaker

The Q-SC-P620 is a highly intelligible and compact horn speaker with a built-in 20W digital power amplifier, that provides public address announcement and remote paging via network video surveillance applications. This powered horn speaker can operate at extreme temperature. It comes with powder-coated finish and stainless steel screws to ensure its weatherproof capability. Ideal choice for both indoor and outdoor application at restricted facilities, train stations, airports and many more.