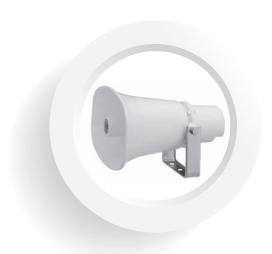

## Q-SC-P620 Powered Horn Speaker

The Q-SC-P620 is a highly intelligible and compact horn speaker with a built-in 20W digital power amplifier, that provides public address announcement and remote paging via network video surveillance applications. This powered horn speaker can operate at extreme temperature. It comes with powder-coated finish and stainless steel screws to ensure its weatherproof capability. Ideal choice for both indoor and outdoor application at restricted facilities, train stations, airports and many more.

#### **Key Features**

- Integrated 20W power amplifier which utilises latest Class D technology
- > Switchable Gain: 8dB, 16dB, 24dB & 32dB
- > Internal volume control to allow on-site tuning
- ➤ Integration to CCTV systems possible with the majority of IP CCTV systems equipped with an audio line output
- > Weatherproof to IP65 rating