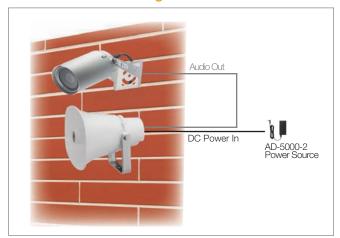

#### **Network Camera Configuration**

### **Specification**

| Power Source       12V DC, 2A (DC Socket "+" Type A: 5.5 x 2.1mm)         Power Consumption       15W (1.25A) at Rated output         25W (2.10A) at Maximum output         Input       0 dB*, 10kΩ, Unbalanced (RCA plug)         Signal Gain       8, 16, 24, 32dB (Factory pre-set to 16dB)         Volume Adjustment       Internal volume control (Factory pre-set to max. position)         Sound Pressure Level       113dB (1W, 1m at 500Hz to 2.5kHz peak level)         Max. SPL (above 120dB)         Frequency Response       250 - 10,000 Hz         Operating Temperature       -20C to +55C (must be free from dew condensation)         Dust/Water Protection       IP 65         Finish       Hom Flare: HIPS resin, white (RAL 9010 equivalent)         Reflector Hom & Case: ABS resin, white (RAL 9010 equivalent)         Bracket, Screws & Bolts: Stainless Steel         Cable Cord       Length: 2m Flying Lead (RCA plug) & DC socket ("+")         Dimensions       292 (W) x 230 (H) x 280 (D) mm         Weight       Approx. 1.8kg         Option       AD-5000-2 (LTE24E-S2-1) AC Adapter                                                                                                                                                                                                                                                                                                                                                                                                                                                                                                                                                                                                                                                                                                                                                                                                                                                                                                                                                                                                       |                              |                                                              |
|-------------------------------------------------------------------------------------------------------------------------------------------------------------------------------------------------------------------------------------------------------------------------------------------------------------------------------------------------------------------------------------------------------------------------------------------------------------------------------------------------------------------------------------------------------------------------------------------------------------------------------------------------------------------------------------------------------------------------------------------------------------------------------------------------------------------------------------------------------------------------------------------------------------------------------------------------------------------------------------------------------------------------------------------------------------------------------------------------------------------------------------------------------------------------------------------------------------------------------------------------------------------------------------------------------------------------------------------------------------------------------------------------------------------------------------------------------------------------------------------------------------------------------------------------------------------------------------------------------------------------------------------------------------------------------------------------------------------------------------------------------------------------------------------------------------------------------------------------------------------------------------------------------------------------------------------------------------------------------------------------------------------------------------------------------------------------------------------------------------------------------|------------------------------|--------------------------------------------------------------|
| 25W (2.10A) at Maximum output                                                                                                                                                                                                                                                                                                                                                                                                                                                                                                                                                                                                                                                                                                                                                                                                                                                                                                                                                                                                                                                                                                                                                                                                                                                                                                                                                                                                                                                                                                                                                                                                                                                                                                                                                                                                                                                                                                                                                                                                                                                                                                 | Power Source                 | 12V DC, 2A (DC Socket "+" Type A: 5.5 x 2.1mm)               |
| Input   O dB*, 10kΩ, Unbalanced (RCA plug)                                                                                                                                                                                                                                                                                                                                                                                                                                                                                                                                                                                                                                                                                                                                                                                                                                                                                                                                                                                                                                                                                                                                                                                                                                                                                                                                                                                                                                                                                                                                                                                                                                                                                                                                                                                                                                                                                                                                                                                                                                                                                    | <b>Power Consumption</b>     | 15W (1.25A) at Rated output                                  |
| Signal Gain  8, 16, 24, 32dB (Factory pre-set to 16dB)  Volume Adjustment  Internal volume control (Factory pre-set to max. position)  Sound Pressure Level  113dB (1W, 1m at 500Hz to 2.5kHz peak level)  Max. SPL (above 120dB)  Frequency Response  250 - 10,000 Hz  Operating Temperature  -20C to +55C (must be free from dew condensation)  Dust/Water Protection  IP 65  Finish  Hom Flare: HIPS resin, white (FAL 9010 equivalent)  Reflector Hom & Case: ABS resin, white (FAL 9010 equivalent)  Bracket, Screws & Bolts: Stainless Steel  Cable Cord  Length: 2m Flying Lead (RCA plug) & DC socket ("+")  Dimensions  292 (W) x 230 (H) x 280 (D) mm  Weight  Approx. 1.8kg                                                                                                                                                                                                                                                                                                                                                                                                                                                                                                                                                                                                                                                                                                                                                                                                                                                                                                                                                                                                                                                                                                                                                                                                                                                                                                                                                                                                                                        |                              | 25W (2.10A) at Maximum output                                |
| Volume Adjustment Internal volume control (Factory pre-set to max. position)  Sound Pressure Level 113dB (1W, 1m at 500Hz to 2.5kHz peak level) Max. SPL (above 120dB)  Frequency Response 250 - 10,000 Hz  Operating Temperature -20C to +55C (must be free from dew condensation)  Dust/Water Protection IP 65  Finish Horn Flare: HIPS resin, white (RAL 9010 equivalent) Reflector Horn & Case: ABS resin, white (RAL 9010 equivalent) Bracket, Screws & Bolts: Stainless Steel  Cable Cord Length: 2m Flying Lead (RCA plug) & DC socket ("+")  Dimensions 292 (W) x 230 (H) x 280 (D) mm  Weight Approx. 1.8kg                                                                                                                                                                                                                                                                                                                                                                                                                                                                                                                                                                                                                                                                                                                                                                                                                                                                                                                                                                                                                                                                                                                                                                                                                                                                                                                                                                                                                                                                                                          | Input                        | 0 dB*, 10kΩ, Unbalanced (RCA plug)                           |
| Sound Pressure Level  113dB (1W, 1m at 500Hz to 2.5kHz peak level)  Max. SPL (above 120dB)  Frequency Response 250 - 10,000 Hz  Operating Temperature -20C to +55C (must be free from dew condensation)  Dust/Water Protection IP 65  Finish Hom Flare: HIPS resin, white (RAL 9010 equivalent)  Reflector Hom & Case: ABS resin, white (RAL 9010 equivalent)  Bracket, Screws & Bolts: Stainless Steel  Cable Cord Length: 2m Flying Lead (RCA plug) & DC socket ("+")  Dimensions 292 (W) x 230 (H) x 280 (D) mm  Weight Approx. 1.8kg                                                                                                                                                                                                                                                                                                                                                                                                                                                                                                                                                                                                                                                                                                                                                                                                                                                                                                                                                                                                                                                                                                                                                                                                                                                                                                                                                                                                                                                                                                                                                                                      | Signal Gain                  | 8, 16, 24, 32dB (Factory pre-set to 16dB)                    |
| Max. SPL (above 120dB)  Frequency Response 250 - 10,000 Hz  Operating Temperature -20C to +55C (must be free from dew condensation)  Dust/Water Protection IP 65  Finish Horn Flare: HIPS resin, white (RAL 9010 equivalent) Reflector Horn & Case: ABS resin, white (RAL 9010 equivalent) Bracket, Screws & Bolts: Stainless Steel  Cable Cord Length: 2m Flying Lead (RCA plug) & DC socket ("+")  Dimensions 292 (W) x 230 (H) x 280 (D) mm  Weight Approx. 1.8kg                                                                                                                                                                                                                                                                                                                                                                                                                                                                                                                                                                                                                                                                                                                                                                                                                                                                                                                                                                                                                                                                                                                                                                                                                                                                                                                                                                                                                                                                                                                                                                                                                                                          | Volume Adjustment            | Internal volume control (Factory pre-set to max. position)   |
| Frequency Response 250 - 10,000 Hz  Operating Temperature -20C to +55C (must be free from dew condensation)  Dust/Water Protection IP 65  Finish Hom Flare: HIPS resin, white (RAL 9010 equivalent) Reflector Hom & Case: ABS resin, white (RAL 9010 equivalent) Bracket, Screws & Bolts: Stainless Steel  Cable Cord Length: 2m Flying Lead (RCA plug) & DC socket ("+")  Dimensions 292 (W) x 230 (H) x 280 (D) mm  Weight Approx. 1.8kg                                                                                                                                                                                                                                                                                                                                                                                                                                                                                                                                                                                                                                                                                                                                                                                                                                                                                                                                                                                                                                                                                                                                                                                                                                                                                                                                                                                                                                                                                                                                                                                                                                                                                    | Sound Pressure Level         | 113dB (1W, 1m at 500Hz to 2.5kHz peak level)                 |
| Operating Temperature  -20C to +55C (must be free from dew condensation)  Dust/Water Protection  Finish  Hom Flare: HIPS resin, white (RAL 9010 equivalent) Reflector Hom & Case: ABS resin, white (RAL 9010 equivalent) Bracket, Screws & Bolts: Stainless Steel  Cable Cord  Length: 2m Flying Lead (RCA plug) & DC socket ("+")  Dimensions  292 (W) x 230 (H) x 280 (D) mm  Weight  Approx. 1.8kg                                                                                                                                                                                                                                                                                                                                                                                                                                                                                                                                                                                                                                                                                                                                                                                                                                                                                                                                                                                                                                                                                                                                                                                                                                                                                                                                                                                                                                                                                                                                                                                                                                                                                                                         |                              | Max. SPL (above 120dB)                                       |
| Dust/Water Protection Finish Horn Flare: HIPS resin, white (RAL 9010 equivalent) Reflector Horn & Case: ABS resin, white (RAL 9010 equivalent) Bracket, Screws & Bolts: Stainless Steel  Cable Cord Length: 2m Flying Lead (RCA plug) & DC socket ("+") Dimensions 292 (W) x 230 (H) x 280 (D) mm  Weight Approx. 1.8kg                                                                                                                                                                                                                                                                                                                                                                                                                                                                                                                                                                                                                                                                                                                                                                                                                                                                                                                                                                                                                                                                                                                                                                                                                                                                                                                                                                                                                                                                                                                                                                                                                                                                                                                                                                                                       | Frequency Response           | 250 - 10,000 Hz                                              |
| Finish  Hom Flare: HIPS resin, white (RAL 9010 equivalent) Reflector Hom & Case: ABS resin, white (RAL 9010 equivalent) Bracket, Screws & Bolts: Stainless Steel  Cable Cord Length: 2m Flying Lead (RCA plug) & DC socket ("+")  Dimensions 292 (W) x 230 (H) x 280 (D) mm  Weight Approx. 1.8kg                                                                                                                                                                                                                                                                                                                                                                                                                                                                                                                                                                                                                                                                                                                                                                                                                                                                                                                                                                                                                                                                                                                                                                                                                                                                                                                                                                                                                                                                                                                                                                                                                                                                                                                                                                                                                             | Operating Temperature        | -20C to +55C (must be free from dew condensation)            |
| Reflector Horn & Case: ABS resin, white (RAL9010 equivalent) Bracket, Screws & Bolts: Stainless Steel  Cable Cord Length: 2m Flying Lead (RCA plug) & DC socket ("+")  Dimensions 292 (W) x 230 (H) x 280 (D) mm  Weight Approx. 1.8kg                                                                                                                                                                                                                                                                                                                                                                                                                                                                                                                                                                                                                                                                                                                                                                                                                                                                                                                                                                                                                                                                                                                                                                                                                                                                                                                                                                                                                                                                                                                                                                                                                                                                                                                                                                                                                                                                                        | <b>Dust/Water Protection</b> | IP 65                                                        |
| Bracket, Screws & Bolts: Stainless Steel  Cable Cord Length: 2m Flying Lead (RCAplug) & DC socket ("+")  Dimensions 292 (W) x 230 (H) x 280 (D) mm  Weight Approx. 1.8kg                                                                                                                                                                                                                                                                                                                                                                                                                                                                                                                                                                                                                                                                                                                                                                                                                                                                                                                                                                                                                                                                                                                                                                                                                                                                                                                                                                                                                                                                                                                                                                                                                                                                                                                                                                                                                                                                                                                                                      | Finish                       | Horn Flare: HIPS resin, white (RAL 9010 equivalent)          |
| Cable CordLength: 2m Flying Lead (RCAplug) & DC socket ("+")Dimensions292 (W) x 230 (H) x 280 (D) mmWeightApprox. 1.8kg                                                                                                                                                                                                                                                                                                                                                                                                                                                                                                                                                                                                                                                                                                                                                                                                                                                                                                                                                                                                                                                                                                                                                                                                                                                                                                                                                                                                                                                                                                                                                                                                                                                                                                                                                                                                                                                                                                                                                                                                       |                              | Reflector Horn & Case: ABS resin, white (RAL9010 equivalent) |
| Dimensions         292 (W) x 230 (H) x 280 (D) mm           Weight         Approx. 1.8kg                                                                                                                                                                                                                                                                                                                                                                                                                                                                                                                                                                                                                                                                                                                                                                                                                                                                                                                                                                                                                                                                                                                                                                                                                                                                                                                                                                                                                                                                                                                                                                                                                                                                                                                                                                                                                                                                                                                                                                                                                                      |                              | Bracket, Screws & Bolts: Stainless Steel                     |
| Weight Approx. 1.8kg                                                                                                                                                                                                                                                                                                                                                                                                                                                                                                                                                                                                                                                                                                                                                                                                                                                                                                                                                                                                                                                                                                                                                                                                                                                                                                                                                                                                                                                                                                                                                                                                                                                                                                                                                                                                                                                                                                                                                                                                                                                                                                          | Cable Cord                   | Length: 2m Flying Lead (RCA plug) & DC socket ("+")          |
| Troight and the second | Dimensions                   | 292 (W) x 230 (H) x 280 (D) mm                               |
| Option AD-5000-2 (LTE24E-S2-1) AC Adapter                                                                                                                                                                                                                                                                                                                                                                                                                                                                                                                                                                                                                                                                                                                                                                                                                                                                                                                                                                                                                                                                                                                                                                                                                                                                                                                                                                                                                                                                                                                                                                                                                                                                                                                                                                                                                                                                                                                                                                                                                                                                                     | Weight                       | Approx. 1.8kg                                                |
|                                                                                                                                                                                                                                                                                                                                                                                                                                                                                                                                                                                                                                                                                                                                                                                                                                                                                                                                                                                                                                                                                                                                                                                                                                                                                                                                                                                                                                                                                                                                                                                                                                                                                                                                                                                                                                                                                                                                                                                                                                                                                                                               | Option                       | AD-5000-2 (LTE24E-S2-1) AC Adapter                           |